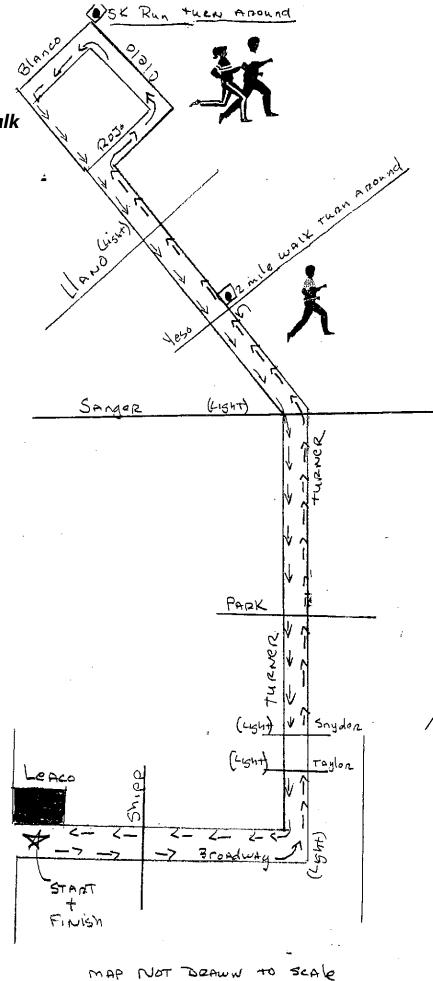

## 5K Family Fun Run and Two Mile Dog Walk Route and Directions

This is an out and back course.

The directions for the Scholarship Scamper are as follows:

All participants will start (heading east) in front of the LEACO building at 220 W. Broadway (corner of Broadway and Linam) in downtown Hobbs. The runners/walkers staying on the north side of Broadway will go 2 blocks east to Turner - then turn left (north). Staying on the right (east) side of Turner, using the sidewalk when possible, all participants go north. The easternmost lane of Turner will be closed during the run.

Walkers will turn around at Yeso Street and come back. LEACO staff will be at the turn-around and at all intersections.

Runners will continue to go north to Rojo. If you go past Checker Auto Parts you have gone too far. At Rojo turn right and go one block to Cielo, turn left and go one block to Blanco and turn left and go one block to Turner and turn left again (stay on the left side (east) of Turner and go south to Broadway. At Broadway turn right and finish in front of the LEACO building.

Do not cross Turner except at Broadway.

When walking or running on Turner stay on the east side, which means the right side going up and the left side coming back.
Runners may use the sidewalk on Turner.
There are several intersections with lights:
Broadway/Turner, Turner/Taylor, Turner/
Snyder, Turner/Sanger, and Turner/Llano.
Please use extreme caution at these intersections.