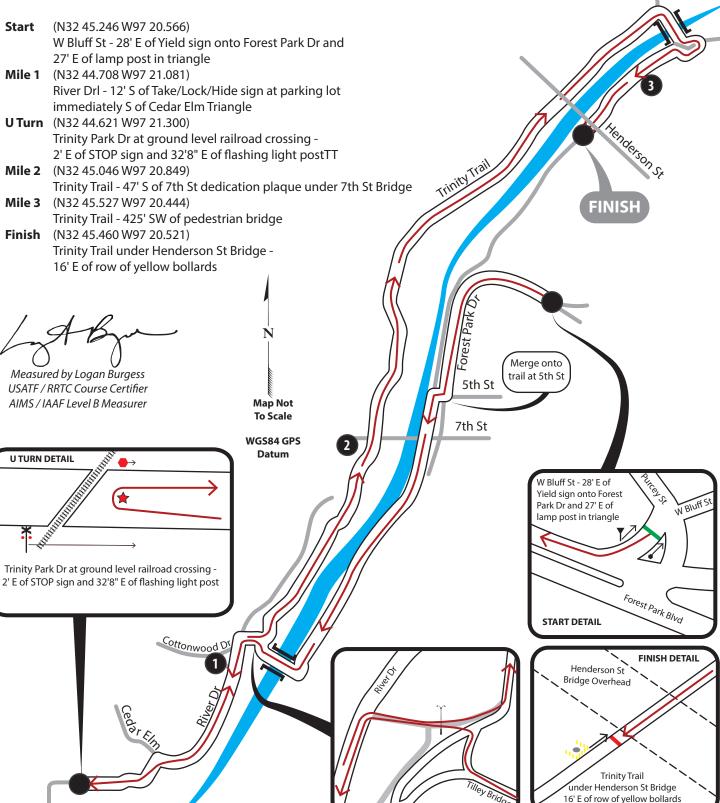

## 5km - USATF Certification TX15054LAB - Fort Worth, TX Effective 09.02.2015 to 12.31.2025 Measured by Logan Burgess on 08.14.2015 Map not to Scale - No Restrictions

## Road Running Technical Council USA Track & Field Measurement Certificate

| Name of the course                                                                                                                                                                                                                                                                                                                                                                             |                  | Pumpkin Spice 5K     |               |                |              | Distance 5 km     |                                 | 5 km                      |  |
|------------------------------------------------------------------------------------------------------------------------------------------------------------------------------------------------------------------------------------------------------------------------------------------------------------------------------------------------------------------------------------------------|------------------|----------------------|---------------|----------------|--------------|-------------------|---------------------------------|---------------------------|--|
| Location (state)                                                                                                                                                                                                                                                                                                                                                                               |                  | Texas                | (city)        |                |              | Fort Worth        |                                 |                           |  |
| Type of course: r                                                                                                                                                                                                                                                                                                                                                                              | oad race 🔀       | calibration          | track 🔲       | Configuration: |              |                   | Partial Loop                    |                           |  |
| Type of surface: 1                                                                                                                                                                                                                                                                                                                                                                             | paved <u>100</u> | % dirt0              | % gravel _    | 0              | % grass_     | 0%                | track                           | 0%                        |  |
| Elevation (meters a                                                                                                                                                                                                                                                                                                                                                                            | bove sea level)  | Start168 m           | Finish_       | 164 m          | Highest      | 170 m             | Lowest_                         | 160 m                     |  |
| Straight line distance                                                                                                                                                                                                                                                                                                                                                                         | ce between start | & finish             | 401 m         | Drop_          | .60          | m/km S            | eparation _                     | 8.02 %                    |  |
| Measured by (name, address, phone & e-mail) Logan Burgess - loganaburgess@yahoo.com                                                                                                                                                                                                                                                                                                            |                  |                      |               |                |              |                   |                                 |                           |  |
| 614 Stillmeado                                                                                                                                                                                                                                                                                                                                                                                 | w Dr, Richard    | lson, TX 7508        | 1 - 214.803.7 | 800            |              |                   |                                 |                           |  |
| Race contact (name                                                                                                                                                                                                                                                                                                                                                                             | , address, phone | & e-mail) <u>Tar</u> | ina Wood - T  | annaW@         | wetimer      | aces.com          | l.                              |                           |  |
| 4887 Alpha Rd                                                                                                                                                                                                                                                                                                                                                                                  | , #260, Farme    | ers Branch, TX       | 75244 - 972   | .835.667       | 70           |                   |                                 |                           |  |
| Measuring Methods                                                                                                                                                                                                                                                                                                                                                                              | s: bicycle 🔀     | steel tape           | electronic o  | listance m     | eter 🔲       |                   |                                 |                           |  |
| Number of measurements of entire course: 2 Date(s) when course measured: A                                                                                                                                                                                                                                                                                                                     |                  |                      |               |                |              |                   | August 14, 2015                 |                           |  |
| Race date: November 21, 2015 Course certification effective date:                                                                                                                                                                                                                                                                                                                              |                  |                      |               |                |              | September 2, 2015 |                                 |                           |  |
|                                                                                                                                                                                                                                                                                                                                                                                                |                  |                      |               | ,              | Certificatio | on code:          | TX1505                          | 54LAB                     |  |
|                                                                                                                                                                                                                                                                                                                                                                                                |                  |                      |               | 1              |              |                   | e this Certifi<br>s relating to | cation Code<br>your race. |  |
| Be It Officially Noted That                                                                                                                                                                                                                                                                                                                                                                    |                  |                      |               |                |              |                   |                                 |                           |  |
| Based on examination of data provided by the above named measurer, the course described above and in the map attached is hereby certified as reasonably accurate in measurement according to the standards adopted by the Road Running Technical Council. If <i>any</i> changes are made to the course, this certification becomes void, and the course must then be recertified.              |                  |                      |               |                |              |                   |                                 |                           |  |
| Verification of Course — In the event a National Open Record is set on this course, or at the discretion of USA Track & Field, a verification remeasurement may be required to be performed by a member of the Road Running Technical Council. If such a remeasurement shows the course to be short, then all pending records will be rejected and the course certification will be cancelled. |                  |                      |               |                |              |                   |                                 |                           |  |
| ,                                                                                                                                                                                                                                                                                                                                                                                              | This certific    | ation expires        | on Decembe    | er 31 in       | the year     | 2025              | 5                               |                           |  |
| AS NATIONALLY CERTIFIED BY:                                                                                                                                                                                                                                                                                                                                                                    |                  |                      |               |                |              |                   |                                 |                           |  |
|                                                                                                                                                                                                                                                                                                                                                                                                | ()               |                      |               |                | Date         | : Sep             | otember 2                       | , 2015                    |  |