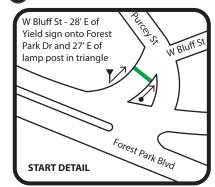

## 15km - USATF Certification TX15056LAB - Fort Worth, TX Effective 09.02.2015 to 12.31.2025 Measured by Logan Burgess on 08.14.2015 Map not to Scale - No Restrictions

W Bluff St - 28' E of Yield sign onto Forest Park Dr and 27' E of lamp post in triangle Start (N32 45.246 W97 20.566) Mile 1 (N32 44.587 W97 21.087) 91' S of N end of guardrail at railroad crossing Forest Park Blvd - 78' S of STOP sign at SW corner Harrison Ave Mile 2 (N32 43.768 W97 21.142) Mile 3 (N32 42.962 W97 21.241) Park Hill Dr Bridge - even with 2nd lamp post from E side of bridge 5km (N32 42.991 W97 21.299) Winton Terrace - 31' N of tile address in curb Mile 4 (N32 42.928 W97 21.498) 2524 Greene Ave - 12' S of front door at address Rogers Ave - 5' N of only utility pole with STOP sign ahead attached Mile 5 (N32 43.154 W97 21.706) **U Turn** (N32 43.385 W97 22.078) Trinity Trail - 41'3" E of center of bench labeled "In Honor of Mee-Maw's 364' W of CF180 trail marker Mile 6 (N32 43.483 W97 21.722) Trinity Trail - 105' W of end of medal fence under University Dr 10km (N32 43.592 W97 21.578) Trinity Trail - 12' SW of electrical box labeled 1751 River Run Unit B Mile 7 (N32 44.218 W97 21.562) Trinity Trail - at S edge of Sonny Dorris bench, just N of bike share kiosk Mile 8 (N32 44.887 W97 20.950) Trinity Trail - 296' N of CF60 trail marker