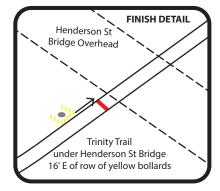

Trinity Trail - 116' S of CF6 trail marker

Trinity Trail under Henderson St Bridge - 16' E of row of yellow bollards

Map Not To Scale WGS84 GPS

Datum

Avondale Ave

McPherson Ave

Shirley

Measured by Logan Burgess USATF / RRTC Course Certifier AIMS / IAAF Level B Measurer