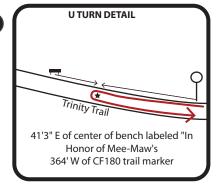

## 15km - USATF Certification TX15056LAB - Fort Worth, TX Effective 09.02.2015 to 12.31.2025 Measured by Logan Burgess on 08.14.2015 Map not to Scale - No Restrictions

W Bluff St - 28' E of Yield sign onto Forest Park Dr and 27' E of lamp post in triangle Start (N32 45.246 W97 20.566) Mile 1 (N32 44.587 W97 21.087) 91' S of N end of guardrail at railroad crossing Forest Park Blvd - 78' S of STOP sign at SW corner Harrison Ave Mile 2 (N32 43.768 W97 21.142) Mile 3 (N32 42.962 W97 21.241) Park Hill Dr Bridge - even with 2nd lamp post from E side of bridge 5km (N32 42.991 W97 21.299) Winton Terrace - 31' N of tile address in curb Mile 4 (N32 42.928 W97 21.498) 2524 Greene Ave - 12' S of front door at address Rogers Ave - 5' N of only utility pole with STOP sign ahead attached Mile 5 (N32 43.154 W97 21.706) **U Turn** (N32 43.385 W97 22.078) Trinity Trail - 41'3" E of center of bench labeled "In Honor of Mee-Maw's 364' W of CF180 trail marker Mile 6 (N32 43.483 W97 21.722) Trinity Trail - 105' W of end of medal fence under University Dr 10km (N32 43.592 W97 21.578) Trinity Trail - 12' SW of electrical box labeled 1751 River Run Unit B Mile 7 (N32 44.218 W97 21.562) Trinity Trail - at S edge of Sonny Dorris bench, just N of bike share kiosk Mile 8 (N32 44.887 W97 20.950) Trinity Trail - 296' N of CF60 trail marker