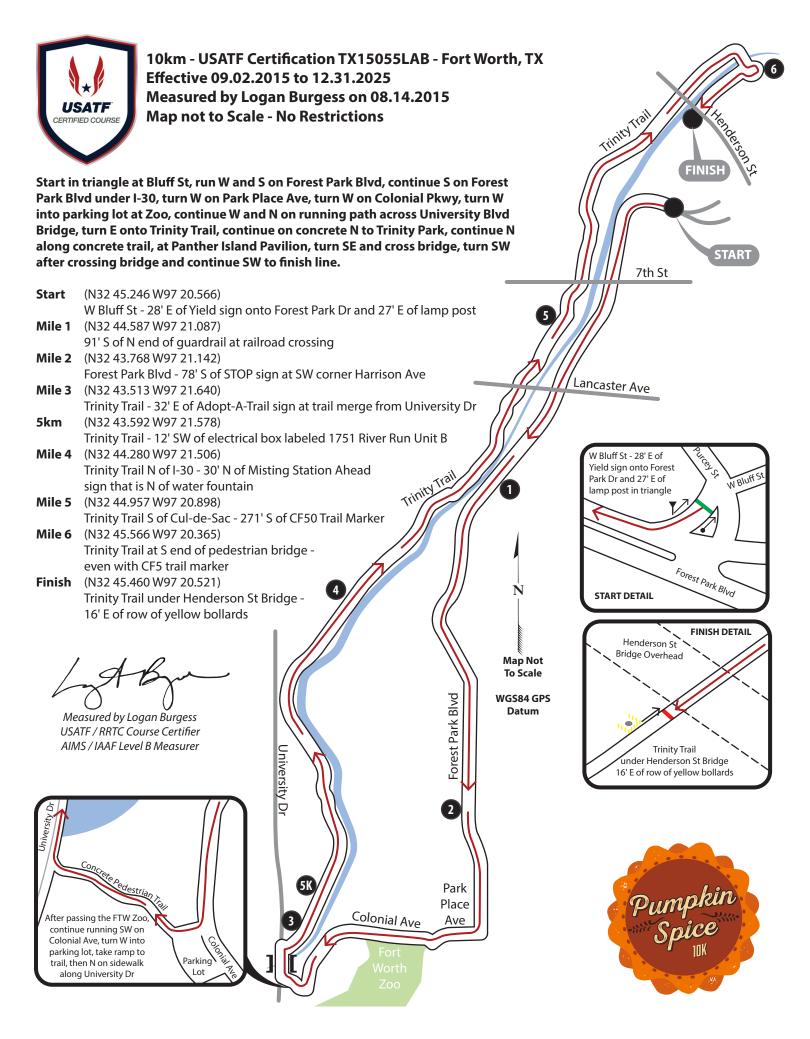

## Road Running Technical Council USA Track & Field Measurement Certificate

| Name of the course Pumpkin S                                                                                                                                                                                                                                                                                                                                                                   |                                     | in Spice 10K | Spice 10K      |                             | 10 km                |  |
|------------------------------------------------------------------------------------------------------------------------------------------------------------------------------------------------------------------------------------------------------------------------------------------------------------------------------------------------------------------------------------------------|-------------------------------------|--------------|----------------|-----------------------------|----------------------|--|
| Location (state)                                                                                                                                                                                                                                                                                                                                                                               | Texas                               | (city) _     | (city) Fort    |                             |                      |  |
| Type of course:                                                                                                                                                                                                                                                                                                                                                                                | road race 🛛 calibration 🗌           | track        | Configuration: | Configuration: Partial Loop |                      |  |
| Type of surface:                                                                                                                                                                                                                                                                                                                                                                               | paved 100 % dirt 0                  | _ % gravel   | 0 % grass      | <u> </u>                    | ack0%                |  |
| Elevation (meters                                                                                                                                                                                                                                                                                                                                                                              | above sea level) Start <u>168 m</u> | Finish16     | 64 m Highest   | 187 m I                     | owest 160 m          |  |
| Straight line dista                                                                                                                                                                                                                                                                                                                                                                            | nce between start & finish4         | l01 m        | Drop30         | m/km Sepa                   | ration <u>4.01</u> % |  |
| Measured by (name, address, phone & e-mail) Logan Burgess - loganaburgess@yahoo.com                                                                                                                                                                                                                                                                                                            |                                     |              |                |                             |                      |  |
| 614 Stillmeadow Dr, Richardson, TX 75081 - 214.803.7800                                                                                                                                                                                                                                                                                                                                        |                                     |              |                |                             |                      |  |
| Race contact (name, address, phone & e-mail) Tanna Wood - TannaW@wetimeraces.com                                                                                                                                                                                                                                                                                                               |                                     |              |                |                             |                      |  |
| 4887 Alpha Rd, #260, Farmers Branch, TX 75244 - 972.835.6670                                                                                                                                                                                                                                                                                                                                   |                                     |              |                |                             |                      |  |
| Measuring Methods: bicycle ★ steel tape □ electronic distance meter □                                                                                                                                                                                                                                                                                                                          |                                     |              |                |                             |                      |  |
| Number of measurements of entire course: 2 Date(s) when course measured: August 14, 2015                                                                                                                                                                                                                                                                                                       |                                     |              |                |                             |                      |  |
| Race date: November 21, 2015 Course certification effective date: September 2, 2015                                                                                                                                                                                                                                                                                                            |                                     |              |                |                             |                      |  |
| Certification code: TX15055LAB                                                                                                                                                                                                                                                                                                                                                                 |                                     |              |                |                             |                      |  |
| Notice to Race Director: Use this Certification Code in <i>all</i> public announcements relating to your race.                                                                                                                                                                                                                                                                                 |                                     |              |                |                             |                      |  |
| Be It Officially Noted That                                                                                                                                                                                                                                                                                                                                                                    |                                     |              |                |                             |                      |  |
| Based on examination of data provided by the above named measurer, the course described above and in the map attached is hereby certified as reasonably accurate in measurement according to the standards adopted by the Road Running Technical Council. If <i>any</i> changes are made to the course, this certification becomes void, and the course must then be recertified.              |                                     |              |                |                             |                      |  |
| Verification of Course — In the event a National Open Record is set on this course, or at the discretion of USA Track & Field, a verification remeasurement may be required to be performed by a member of the Road Running Technical Council. If such a remeasurement shows the course to be short, then all pending records will be rejected and the course certification will be cancelled. |                                     |              |                |                             |                      |  |
|                                                                                                                                                                                                                                                                                                                                                                                                | This certification expires of       | on December  | 31 in the year | 2025                        | ]                    |  |
| AS NATIONALLY CERTIFIED BY:                                                                                                                                                                                                                                                                                                                                                                    |                                     |              |                |                             |                      |  |
|                                                                                                                                                                                                                                                                                                                                                                                                | ()                                  |              | Date           | : Septer                    | mber 2, 2015         |  |
|                                                                                                                                                                                                                                                                                                                                                                                                | s_ USATE/RRTC Certifier             |              |                | -                           |                      |  |