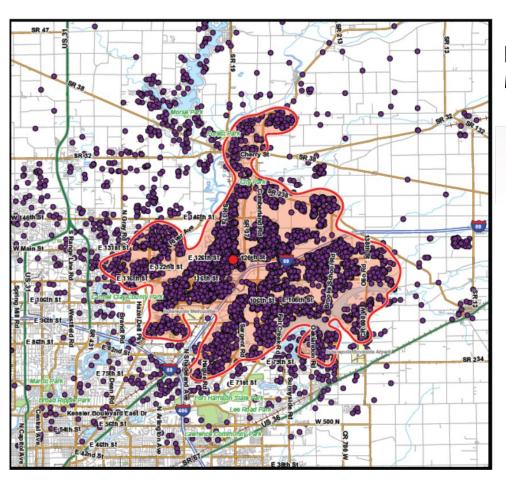

# REACH YOUR AUDIENCE

### Location of YMCA Members

| FISHERS YMCA Members                        | 25,000 |
|---------------------------------------------|--------|
| FISHERS YMCA Households                     | 9,111  |
| FISHERS YMCA Average Member Age             | 46.4*  |
| FISHERS YMCA Owner-Occupied Households      | 86%*   |
| FISHERS YMCA Average Visits Per Month       | 49,514 |
| FISHERS YMCA e-newsletter Distribution List | 11,500 |
| FISHERS Program and Member Mailing List     | 12,000 |
| FISHERS YMCA Website views (monthly)        | 12,985 |