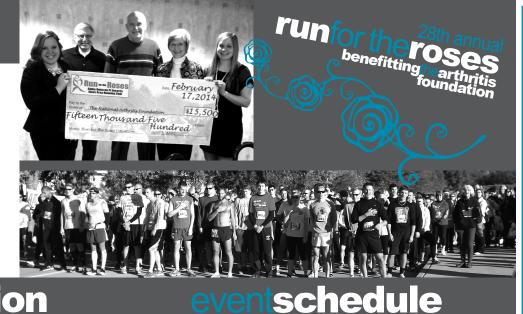

# **urphilanthropy**

ourdirectors Michelle Miller & Anna Krug Since the inaugural year in 1987, Alpha Omicron Pi and the Ames Area Running Club have contributed \$186,000 to the Arthritis Foundation for research grants. There are no administrative costs. Alpha Omicron Pi's official philanthropy is Arthritis Research.

## 7

Sunday Oct. 5 - Ames Middle School
7:30-9:30 AM Race Day Registration & Packet Pick-up
9:00 AM 5k Race/Walk
9:30 AM Breakfast begins

Kid's Fun Runs - at the track 10:00 AM 10k Race