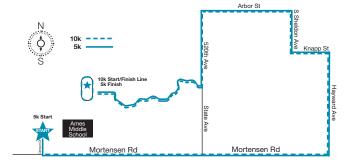

## **thecourse**

5k Run and Walk: Begins at the west entrance of Ames Middle School and finishes at the track North of the school. 10k Run: Begins and ends at the track behind the Middle School. This is an out and back route which turns around near the CyRide turn around in front of the Middle School.